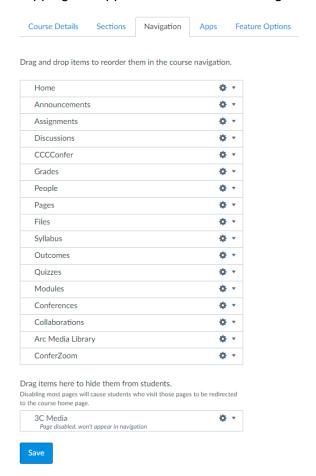

## "Showing" the 3C Media LTI

(The information from here on is useful to the college's Canvas administrator and can be shared with instructors)

The 3C Media LTI menu item will be hidden by default. Instructors can make 3C Media accessible in their navigation bar by going to the course "Navigation" tab, and dragging and dropping the application into course navigation list. Please see below.