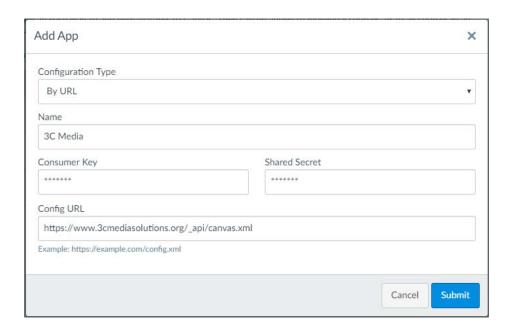

## 3C Media Solutions LTI Installation

(to be completed by the college's Canvas administrator – this information is NOT to be shared with instructors)

- 1) Request credentials for installation (please contact support@3cmediasolutions.org)
- 2) Receive credentials (Consumer Key and Shared Secret) these are unique only for your college
- 3) Add an application as a global setting in the Canvas account by selecting 'Add App'
- 4) Select Configuration Type 'By URL'
- 5) Add 3C Media title under field 'Name'
- 6) Enter Consumer Key and Shared Secret (from #2 above)
- 7) For 'Config URL' field, enter <a href="https://www.3cmediasolutions.org/\_api/canvas.xml">https://www.3cmediasolutions.org/\_api/canvas.xml</a>
- 8) Click "Submit"